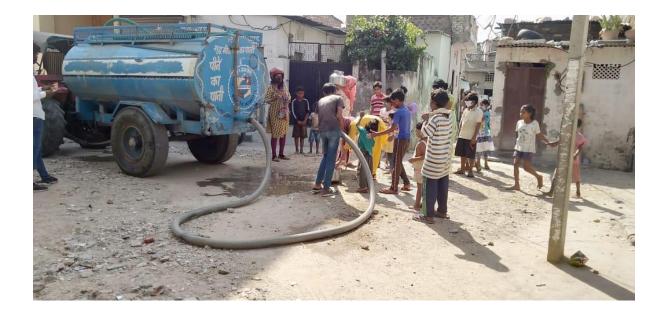

Finally, after relentless efforts there came an immediate response, sent the water tanker in the settlement on 5 October 2020. He also ensured the SWF members that the PHED Department will send the water tanker every alternate day. Baby, SWF member is now the key person to ensure the water supply and coordinate with the Department.

#### Water Committee to sustain service and ensure a regular water supply

Water Committee members - Virendra, Baby, Draupadi, Guddi, Rajendra

#### Water Committee which was formed in June was given the responsibility-

- 1. To ensure the proper distribution of water among the residents,
- 2. Maintain proper social distancing while fetching water,
- 3. Ensure that the PWD and elderly of the settlement are able to access this safe water for drinking purpose.
- 4. Ensure safe storage and its management
- 5. Coordinating with the PHED to ensure that the department would send the water tanker every alternate day as promised