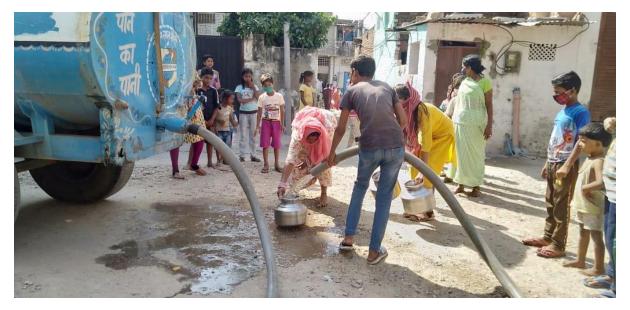

Finally, after relentless efforts there came an immediate response, sent the water tanker in the settlement on 5 October 2020. He also ensured the SWF members that the PHED Department will send the water tanker every alternate day. Baby, SWF member is now the key person to ensure the water supply and coordinate with the Department.

#### Water Committee to sustain service and ensure a regular water supply

Water Committee members - Virendra, Baby, Draupadi, Guddi, Rajendra

#### Water Committee which was formed in June was given the responsibility-

- 1. To ensure the proper distribution of water among the residents,
- 2. Maintain proper social distancing while fetching water,
- 3. Ensure that the PWD and elderly of the settlement are able to access this safe water for drinking purpose.
- 4. Ensure safe storage and its management
- 5. Coordinating with the PHED to ensure that the department would send the water tanker every alternate day as promised