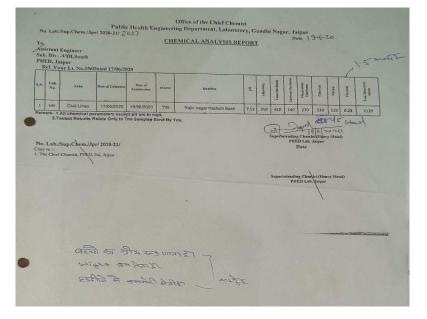

On 19 June 2020 the SWF members Baby and Draupadi again went to the Department and, finally, did receive the water testing report which stated that the water contains high amount of nitrate which is the major reason of the health issues the community is facing.

Water testing report of Rajeev Nagar borewell water

On 13 August 2020 the members of CMC and SWF members filed an application in PHED, Shyam Nagar demanding water tankers as temporary arrangement for drinking water supply as the water report clearly stated that the water was not at all drinkable.